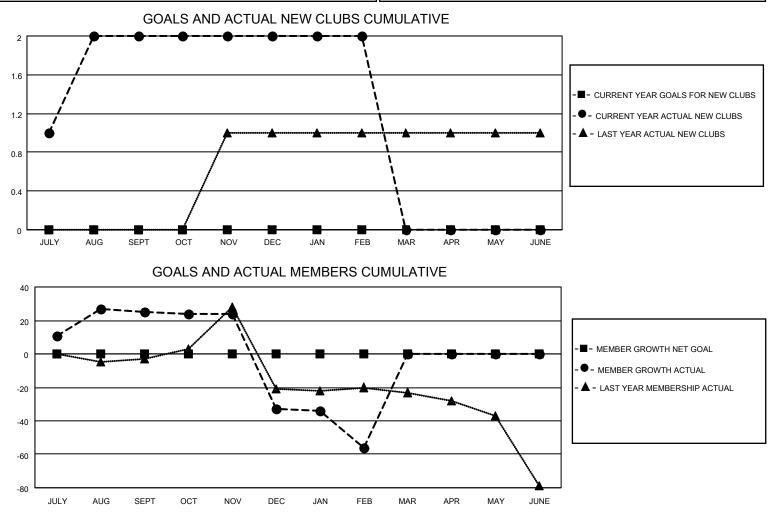

## LOCATION BRITISH COLUMBIA

District 19 A

Results as of: 2/28/2021

| Clubs                 |               |           |               | Members               |                         |                         |                                                    |  |
|-----------------------|---------------|-----------|---------------|-----------------------|-------------------------|-------------------------|----------------------------------------------------|--|
| RESULTS FOR 2020-2021 |               |           |               | RESULTS FOR 2020-2021 |                         |                         |                                                    |  |
| QUARTER               | NEW CLUB GOAL | NEW CLUBS | DROPPED CLUBS | QUARTER MEN           | IBER GROWTH NET<br>GOAL | MEMBER GROWTH<br>ACTUAL | DROPPED<br>MEMBERS ACTUAL<br>(including transfers) |  |
| JULY/AUG/SEPT         | 0             | 2         | 0             | JULY/AUG/SEPT         | 0                       | 60                      | 30                                                 |  |
| OCT/NOV/DEC           | 0             | 0         | 2             | OCT/NOV/DEC           | 0                       | 12                      | 68                                                 |  |
| JAN/FEB/MAR           | 0             | 0         | 2             | JAN/FEB/MAR           | 0                       | 12                      | 29                                                 |  |
| APR/MAY/JUNE          | 0             | 0         | 0             | APR/MAY/JUNE          | 0                       | 0                       | 0                                                  |  |